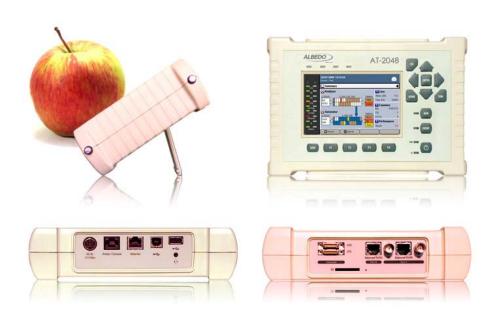

## **ALBEDO AT-2048 Tester**

## PR - 50 words

ALBEDO E1 Datacom is a rouged full-featured battery operated E1/Datacom handheld tester designed in 2010 that provides easy navigation and high resolution screen. Low cost, full featured, it is a truly field tool for installation, acceptance and maintenance of PDH and Datacom links includes bi-directional (BER) test functions.

## **PR - 100 words**

ALBEDO E1/Datacom is a rouged full-featured battery operated E1/Datacom handheld tester designed in 2010provides easy navigation and high resolution screen. Low cost, full featured, it is a truly field tool for installation, acceptance and maintenance of PDH and Datacom links includes bi-directional (BER) test functions.

Valuable tool that offers generator, dual analyzer, USB, Ethernet, and RJ45 interfaces. It offers Jitter measurements and pulse mask, therefore it can monitor slots activity, delay and frequency measurements during more than seven hours. Test results can be saved in a Memory stick or transferred to a PC.